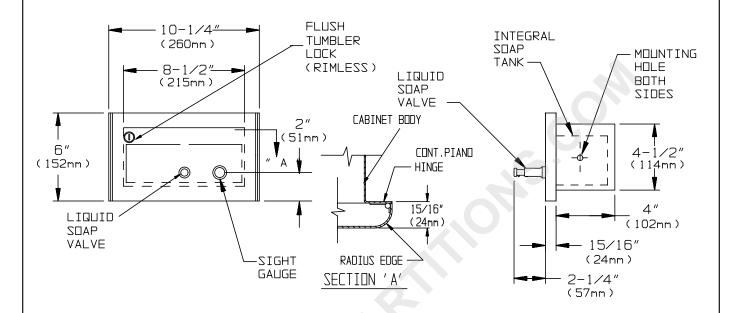

## **SPECIFICATION**

Profile Collection Recessed Horizontal Liquid Soap Dispenser Unit shall hold and dispense 52 oz (1.54 liters) of liquid and lotion soaps, synthetic detergents and antibacterial soaps containing PCMX and/or Triclosan. Dispenser tank, door, mounting frame and push button valve shall be fabricated of alloy 18-8 stainless steel, type 304; door and tank shall be welded as one integral unit from 16 gauge; mounting frame shall be 20 gauge. Valve shall be constructed of a chrome-plated brass body with stainless steel and plastic internal parts. Door shall be held closed with a flush rimless tumbler lock keyed alike to other ASI washroom equipment and hung on full length 3/16" (5mm) stainless steel piano hinge and shall have 3/4"(19mm) rounded vertical edges and 15/16" (24mm) square horizontal returns to wall. Cabinet shall have no exposed fastening devices. An impact resistant clear plastic liquid level indicator shall be provided. Valve operation shall comply with ADA Accessibility Guidelines by requiring no more than 5 lbs<sub>f</sub> (22.2 Newtons) of pressure to actuate and require no grasping or twisting by operator. All exposed surfaces shall be Nº 4 satin finish.

#### INSTALLATION

Unit is mounted in wall recess using two (2)  $N^0$  10 self tapping screws (by others) through concealed mounting holes provided. For compliance with ADA Accessibility Guidelines, unit should be installed so that dispenser valve is 54" (1372mm) maximum above finished floor (AFF) if clear floor side reach access is provided or 48" (1219mm) maximum AFF if clear floor forward reach access is provided or 46" (1168mm) max. AFF side reach over an obstruction (i.e. vanity) is only provided. Note that top of RWO is 9/16" (14mm) below top of unit. For general utility install unit so that dispenser valve is 6" to 10" (152mm to 254mm) above top of vanity.