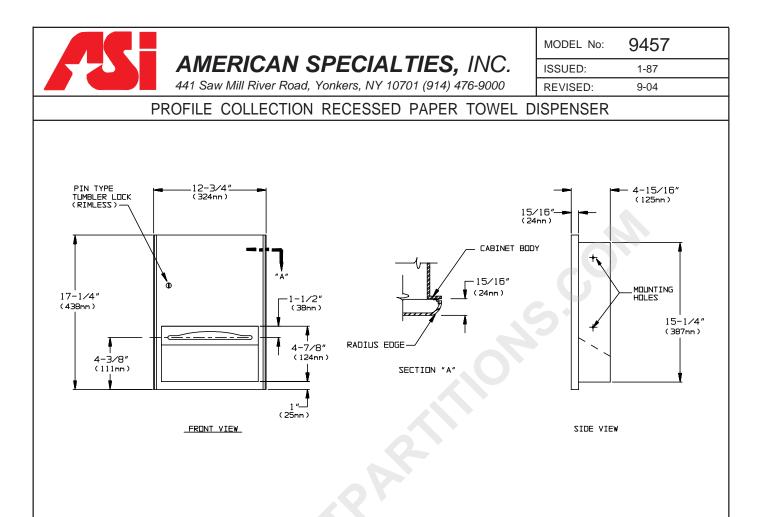

## **SPECIFICATION**

Profile Collection Recessed Paper Towel Dispenser shall hold and dispense 475 standard multi-fold or 350 standard C-fold paper towels. Cabinet and door shall be fabricated of alloy 18-8 stainless steel, type 304. Cabinet shall be 20 gauge (.9mm), with a 1" (25mm) wide perimeter return to lay flat against wall. Full face door shall be 16 gauge (1.5mm) and shall be free of miters, welding or open seams with 15/16'' (24mm) square horizontal returns to wall and 3/4'' rounded vertical edges. Door shall be attached to the edge of unit with a full length 3/16'' (5mm) dia. stainless steel multi-staked piano hinge and shall be held closed with a rimless tumbler lock keyed alike to other ASI washroom equipment. Towel dispensing slot shall have a fully deburred edge for snag-free dispensing and user safety. Structural assembly of body and door components shall be of welded construction. All exposed surfaces shall have N<sup>o</sup> 4 satin finish.

## **INSTALLATION**

Unit is mounted in wall recess using four (4) Nº 10 self-tapping screws (by others) through concealed mounting holes provided. For compliance with ADA Accessibility Guidelines, unit should be installed so that towel dispenser slot is 54" (1372mm) maximum above finished floor (AFF) if clear floor side reach access is provided or 48" (1219mm) maximum AFF if clear floor forward reach access only is provided. Note that top of RWO is 3/4'' (19mm) below top of unit. Typical suggested mounting height is 42'' (1067mm) from bottom of unit AFF.

Rough Wall Opening (RWO) required is..... 11-1/4"W x 15-3/4H x 4-1/4"D min (286mm x 400mm x 102mm)