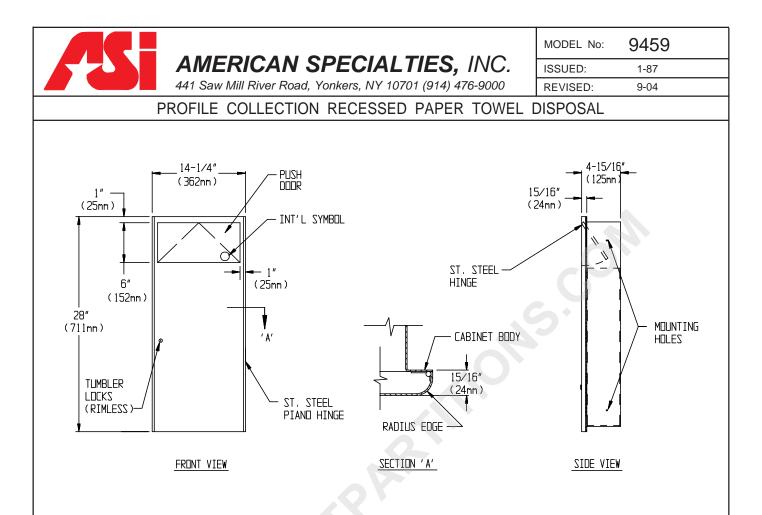

## **SPECIFICATION**

Profile Collection Recessed Paper Towel Disposal Unit shall have a waste capacity of 4.5 gal (17litres). Cabinet and door shall be fabricated of alloy 18-8 stainless steel, type 304. Cabinet shall be 20 gauge, with a 1" (25mm) wide perimeter return to lay flat against wall. Full face door shall be 16 gauge and shall be free of miters, welding or open seams with 15/16" (24mm) square horizontal returns to wall and 3/4" rounded vertical edges. Door shall be attached to the edge of unit with a full length 3/16" (5mm) dia. stainless steel multi-staked piano hinge and shall be held closed with a rimless tumbler lock keyed alike to other ASI washroom equipment. Waste receptacle shall fabricate of stainless steel with hemmed edges and a rolled-edge finger-hole for ease of removal. Push door shall be attached to cabinet with spring loaded stainless steel piano hinges and shall have the international waste disposal symbol attached to face. Structural assembly of all components shall be of welded construction. All exposed surfaces shall have N°4 satin finish.

## **INSTALLATION**

Unit is mounted in wall recess using Nº 10 self tapping screws (by others) through concealed mounting holes provided. For compliance with ADA Accessibility Guidelines, unit should be installed so that waste receptacle rim is 54'' (1372mm) maximum above finished floor (AFF) if clear floor side reach access is provided or 48'' (1219mm) maximum AFF if clear floor forward reach access is provided. Note that top of RWO is 3/4'' (19mm) below top of unit. Typical suggested mounting height is bottom of unit 24'' (610mm) AFF.