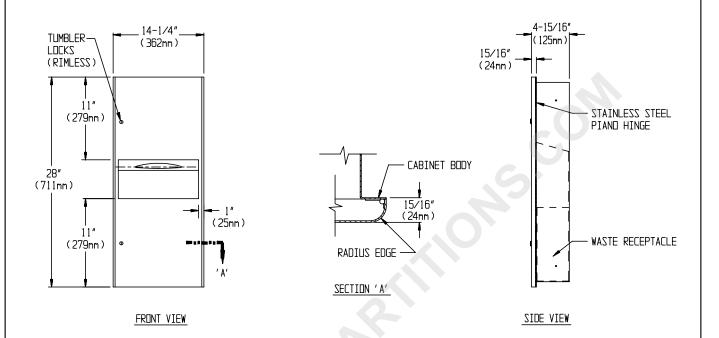

## **SPECIFICATION**

Profile Collection Recessed Mounted Paper Towel Dispenser and Waste Receptacle Unit shall hold and dispense 475 standard multifold or 350 standard C-fold paper towels and shall have a waste capacity of 2 gallons (7.6liters). Cabinet and door shall be fabricated of alloy 18-8 stainless steel, type 304. Cabinet shall be 20 gauge with a 1" (25mm) wide perimeter return to lay flat against wall. Full face door shall be 16 gauge, free of miters, welding or open seams with 15/16" (24mm) square horizontal returns to wall and 3/4" (19mm) rounded vertical edges. Door shall be attached to the edge of unit with a full length 3/16" (5mm) dia. stainless steel multi-staked piano hinge and shall be held closed with two (2) rimless tumbler locks keyed alike to other ASI washroom equipment. Towel dispensing slot shall have a fully deburred edge for snag-free dispensing and user safety. Waste receptacle shall be fabricated of stainless steel with hemmed edges and a finger-pull for ease of service removal. Structural assembly of body and door components shall be of welded construction. All exposed surfaces shall have Nº 4 satin finish.