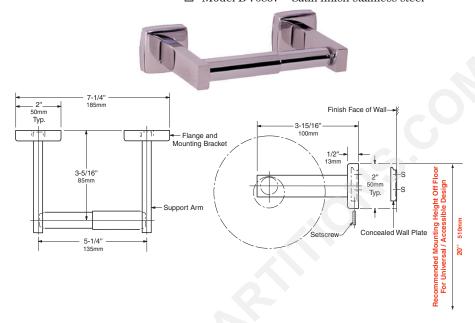

## **MATERIAL:**

**Flanges & Support Arms (2)** — 18-8, type-304, 22-gauge (0.8mm) stainless steel. Each flange has a concealed, 18-gauge (1.2mm) stainless steel mounting bracket. All-welded construction. Secured to wall plates with stainless steel setscrews.

Concealed Wall Plates (2) — 18-8, type-304, 19-gauge (1.0mm) stainless steel.

Spindle — Chrome-plated plastic. Equipped with heavy-duty internal spring.

## **INSTALLATION:**

To remove concealed wall plates from back of flanges and mounting brackets, loosen setscrews. Mount each wall plate with prongs at top; secure with sheet-metal screws, furnished by manufacturer, at points indicated by an *S*. Engage mounting brackets onto prongs of wall plates, then secure unit into position by tightening setscrews at bottom of flanges.

Note: Centerline-to-centerline of concealed wall plates must be within 1/16" (1.6mm) of dimension shown.

For plaster or dry wall construction, provide concealed backing to comply with local building codes, then secure unit with sheet-metal screws furnished. For other wall surfaces, provide fiber plugs or expansion shields for use with sheet-metal screws furnished, or provide 1/8" (3mm) toggle bolts or expansion bolts.