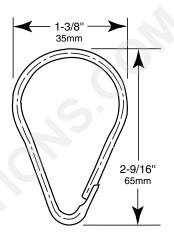

# STAINLESS STEEL SHOWER CURTAIN HOOK

204-1

### **MATERIALS:**

18-8, Type-304, 0.09" (2mm) diameter stainless steel.