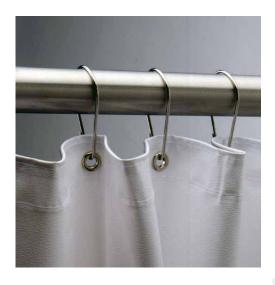

# STAINLESS STEEL SHOWER CURTAIN HOOK

204-1

## **OPERATION:**

Shower curtain hooks can be used with 1" and 1-1/4" (25 and 32mm) diameter shower curtain rods.

Designer's Note: 72" (1830mm) high shower curtains of opaque white vinyl are available from Bobrick as an optional accessory. Order Part No. 204-2 for 42" (1065mm) wide curtains (requires 7 hooks) or Part No. 204-3 for 70" (1780mm) wide curtains (requires 12 hooks).

#### **INSTALLATION:**

Hooks snap open to allow placement on 1" (25mm) or 1-1/4" (32mm) diameter shower curtain rods. Recommended for use with Bobrick Models B-207, B-4207, B-6047, and B-6107 stainless steel shower curtain rods.