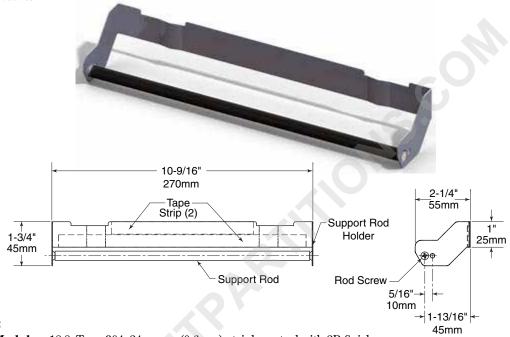

## **MATERIALS:**

TowelMate Module - 18-8, Type 304, 24-gauge (0.6mm) stainless steel with 2B finish.

**TowelMate Support Rod** – Black, 3/8" (10mm) diameter Nylon 6/6 Rod fastened to Module with two stainless steel sheet metal screws.

### **SPECIFICATION:**

TowelMate Accessory module shall be type-304 stainless steel with 2B finish. Black nylon support rod, 3/8" (10mm) diameter, fastened to module with stainless steel sheet metal screws. TowelMate Accessory fits into Bobrick Model Number(s) B-262, B-2620, B-2621, B-26212 ClassicSeries, Gamco Series Model Number(s) TD-2, TD-2M, TD-2-8, TD-3, TD-3F, TD-3FS, and TD-8, and other manufacturers' similar models. Paper Towel Dispenser fitted with TowelMate Accessory shall dispense specified capacity of multifold paper towels depending on model number. TowelMate Accessory Module has a Nylon Support Rod fitted across the center of the towel tray opening to dispense paper towels one at a time without tabbing, tearing, bulging, sagging or bunching (falling through the opening). TowelMate reduces paper towel waste by 20% – 40% and complies with US EPA Reduce & Reuse Resource Conservation Initiative.