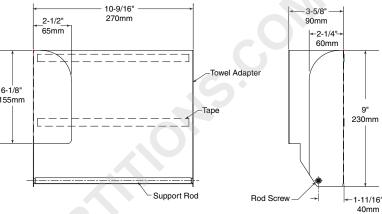

#### **MATERIALS:**

TowelMate Module - 18-8, Type 304, 24-gauge (0.6mm) stainless steel with 2B finish.

**TowelMate Support Rod** – Black, 3/8" (10mm) diameter Nylon 6/6 Rod fastened to Module with two stainless steel sheet metal screws.

## **INSTALLATION:**

Open door of towel cabinet and remove all existing paper towels from dispenser. Remove protective film from double back tape on the back of TowelMate Accessory and place Module inside towel dispenser. Position TowelMate Support Rod evenly over the towel tray opening with bottom of module resting down on inside of towel tray and firmly press TowelMate Module into dispenser cabinet back. Load stacks of paper towel into cabinet, start dispense, close cabinet door. For B-4262, remove existing internal adapter prior to installing TowelMate accessory.