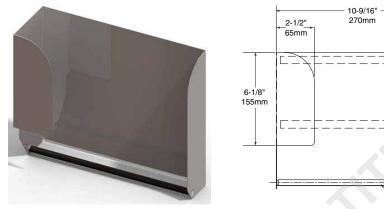

#### **OPERATION:**

Optional TowelMate Accessory fits into Bobrick Model Number(s) B-359, B-369, B-3699 ClassicSeries and B-35903 or B-36903 TrimLineSeries Paper Towel Dispensers. TowelMate Accessory Module has towel guide angle with 90 degree return to prevent paper towels from falling forward out when door is opened for servicing. TowelMate Accessory Support Rod allows dispenser to dispense paper towels one at a time without tabbing, tearing, bulging, sagging and bunching. To load paper towels in towel tray, place stacks of folded paper towels inside module with bottom paper towel leaf facing forward. Feed first sheet from bottom of the towel tray opening over the rod and through the opening to conceal rod and start dispense.

### **SPECIFICATION:**

TowelMate Accessory module shall be type-304 stainless steel with 2B finish. Black nylon support rod, 3/8" (10mm) diameter, fastened to module with stainless steel sheet metal screws. TowelMate Accessory fits into Bobrick Model Number(s) B-359, B-369, B-3699 ClassicSeries and B-35903 and B-36903 TrimLineSeries Paper Towel Dispensers. Also retrofitable into B-4262, B-4369, B-43699 ConturaSeries models manufactured prior to June 2010. Paper Towel Dispenser fitted with TowelMate Accessory shall dispense 400 to 475 multifold paper towels depending on model number. TowelMate Accessory Module has a 90 degree return towel guide angle to prevent paper towels from falling forward out when door is opened for servicing, and a TowelMate Nylon Support Rod fitted across the center of the towel tray opening to dispense paper towels one at a time without tabbing, tearing, bulging, sagging or bunching (falling through the opening). TowelMate reduces paper towel waste by 20% – 40% and complies with US EPA Reduce & Reuse Resource Conservation Initiative.