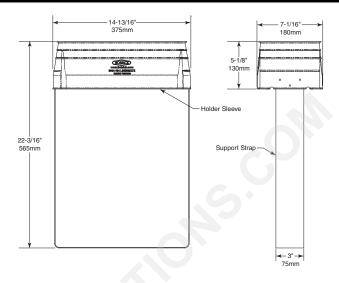

#### **MATERIALS:**

**LinerMate Accessory** — Molded plastic sleeve and U-shaped, 18-8, type-304, 20-gauge (.91mm) stainless steel support strap hemmed for safety; riveted construction. Rests inside of waste receptacle area, removable for servicing. Fits Bobrick and most other manufacturers' comparable 12-gal. capacity receptacles.

## SPECIFICATION:

LinerMate accessory for ClassicSeries 12-gal. waste receptacle shall have a molded plastic sleeve with a 20-gauge (.91mm) stainless steel, U-shaped support strap, hemmed for safety; riveted construction. LinerMate facilitates installation and removal of disposable liners without unsightly liner overhang. LinerMate shall rest inside of waste receptacle. LinerMate fits most other manufacturers' similar 12-gal. waste receptacles with the following minimum dimensions: 22-3/8" H x 14-13/16" W x 6-7/8" D ( $570 \times 375 \times 175$ mm).