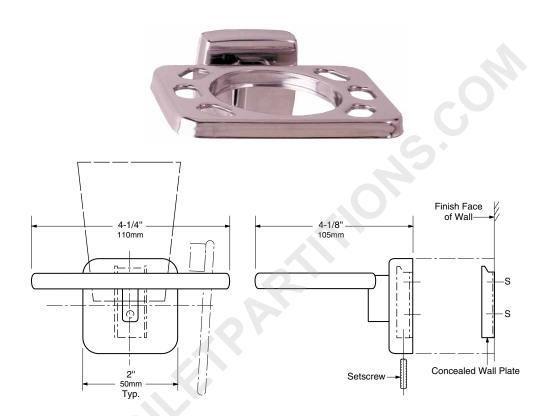

## **MATERIALS:**

**Flange & Support Arm** — 18-8, type-304, 22-gauge (0.8mm) stainless steel. Concealed, 18-gauge (1.2mm) stainless steel mounting bracket. All-welded construction. Secured to wall plate with a stainless steel setscrew.

Concealed Wall Plate — 18-8, type-304, 19-gauge (1.0mm) stainless steel.

**Toothbrush and Tumbler Holder** — 18-8, type-304, 22-gauge (0.8mm) stainless steel. Drawn, one-piece, seamless construction. Welded to the support arm. 2-3/8" (60mm) diameter hole in center holds tumbler. Accommodates six toothbrushes.

## **INSTALLATION:**

To remove concealed wall plate from back of flange and mounting bracket, loosen setscrew. Mount wall plate so prongs are at top; secure with two sheet-metal screws, furnished by manufacturer, at points indicated by an *S*. Engage mounting bracket onto prongs of wall plate, then secure unit into position by tightening setscrew at bottom of flange.