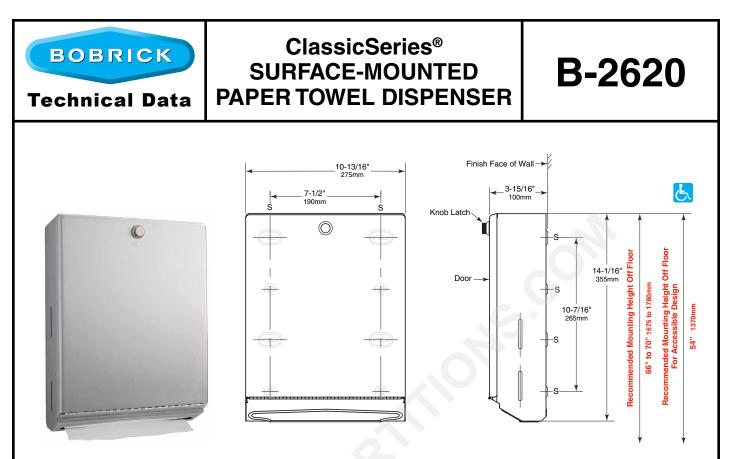

## MATERIALS:

**Cabinet** — 18-8, type-304, 22-gauge (0.8mm) stainless steel with satin finish. All-welded construction. Exposed surfaces have satin finish. Towel tray has hemmed opening to dispense paper towels without tearing.

**Door** — 18-8, type-304, 22-gauge (0.8mm) stainless steel with satin finish. Secured to cabinet with a full-length stainless steel piano-hinge. Equipped with a knob latch.

**Optional:** Order Bobrick Part No. 262-130 TowelMate<sup>®</sup> available as on optional accessory. TowelMate accessory allows for paper towels to dispense one at a time without bulging, sagging or falling through the towel tray opening. TowelMate fits Gamco and most manufacturers' similar models.

## INSTALLATION:

Mount unit on wall with four  $#10 \ge 1-1/4$ " (4.8  $\ge 32$ mm) sheet-metal screws (not furnished) at four of the eight mounting holes indicated by an *S* (top slots and bottom holes preferable). For plaster or dry wall construction, provide concealed backing to comply with local building codes, then secure with sheet-metal screws. For other wall surfaces, provide fiber plugs or expansion shields for use with sheet-metal screws, or provide 1/8" (3mm) toggle bolts or expansion bolts.