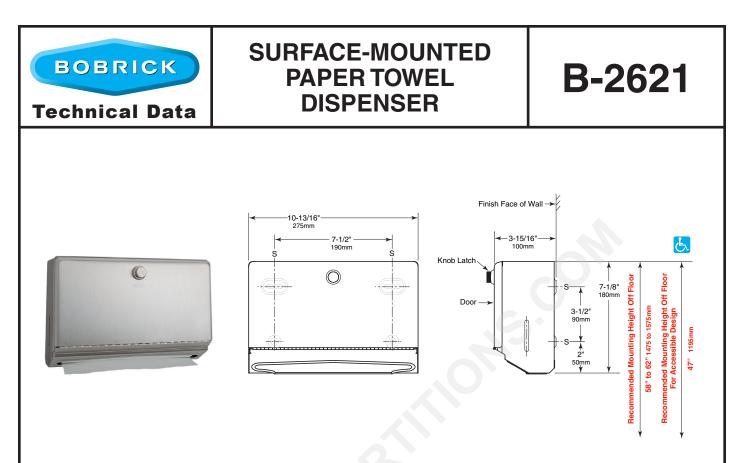

## MATERIALS:

**Cabinet** — 18-8, type-304, 22-gauge (0.8mm) stainless steel. All-welded construction. Exposed surfaces have satin finish. Towel tray has hemmed opening to dispense paper towels without tearing.

**Door** — 18-8, type-304, 22-gauge (0.8mm) stainless steel with satin finish. Secured to cabinet with a full-length stainless steel piano-hinge. Equipped with a knob latch.

**Optional:** Order Bobrick Part No. 262-130 TowelMate<sup>®</sup> available as on optional accessory. TowelMate accessory allows for paper towels to dispense one at a time without bulging, sagging or falling through the towel tray opening. TowelMate fits Gamco and most manufacturers' similar models.

## **INSTALLATION:**

Mount unit on wall with four  $#10 \ge 1-1/4$ " (4.8  $\ge 32$ mm) sheet-metal screws (not furnished) at points indicated by an *S*. For plaster or dry wall construction, provide concealed backing to comply with local building codes, then secure unit with sheet-metal screws. For other wall surfaces, provide fiber plugs or expansion shields for use with sheet-metal screws, or provide 1/8" (3mm) toggle bolts or expansion bolts.