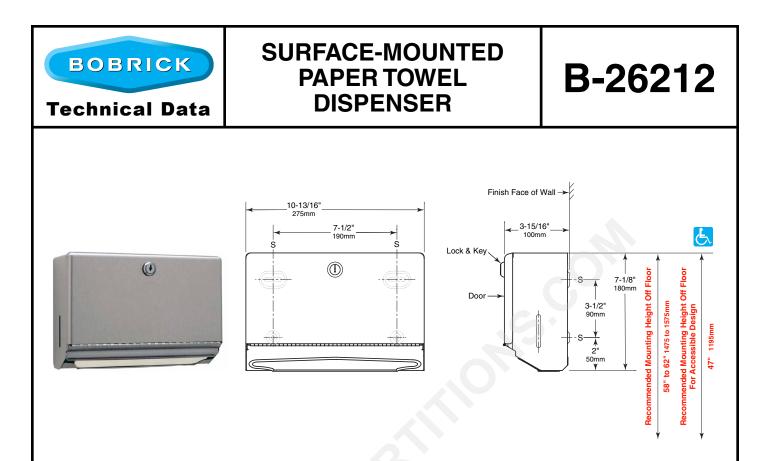

## **INSTALLATION:**

Mount unit on wall with four  $#10 \ge 1-1/4$ " (4.8  $\ge 32$ mm) sheet-metal screws (not furnished) at points indicated by an *S*. For plaster or dry wall construction, provide concealed backing to comply with local building codes, then secure unit with sheet-metal screws. For other wall surfaces, provide fiber plugs or expansion shields for use with sheet-metal screws, or provide 1/8" (3mm) toggle bolts or expansion bolts.

## SPECIFICATION:

Surface-mounted paper towel dispenser shall be type-304 stainless steel with all-welded construction; exposed surfaces shall have satin finish. Door shall be secured to cabinet with a full-length stainless steel piano-hinge and equipped with a tumbler lock keyed like other Bobrick washroom accessories. Paper towel tray shall have hemmed opening to dispense paper towels without tearing. Unit shall be capable of dispensing 200 C-fold or 275 multifold paper towel measuring 3-1/8" to 3-13/16" (79 to 97mm) deep. Narrower paper towels 2-1/2" to 3-1/8" (65 to 79mm) deep may be efficiently dispensed with the use of an optional TowelMate accessory, Bobrick Part No. 262-130. TowelMate accessory allows for paper towels to dispense one at a time without bulging, sagging or falling through the towel tray opening.