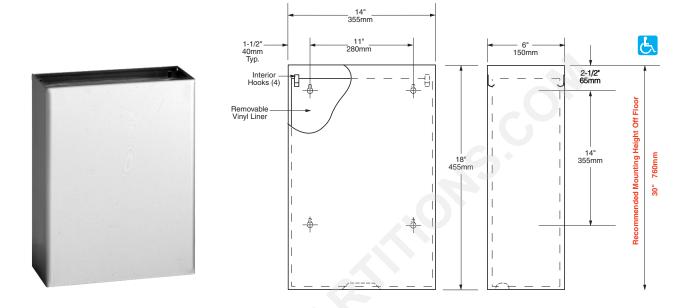

# SURFACE-MOUNTED WASTE RECEPTACLE

**B-279** 

# **MATERIALS:**

**Receptacle** — 18-8, type-304 stainless steel with satin finish. Front and sides are one-piece, 22 gauge (0.8mm); back and bottom are one-piece, 26 gauge (0.5mm). All-welded construction. Top edge hemmed and bottom has recessed finger grip for safe handling. Equipped with four spot-welded interior hooks for attaching the vinyl liner. Capacity: 6.4-gal. (24.2-L).

**Liner** — Heavy-gauge vinyl with four grommets. Removable for servicing.

### **INSTALLATION:**

Mount unit on wall with four sheet-metal screws (not furnished) at points indicated by an *S*. For plaster or dry wall construction, provide concealed backing to comply with local building codes, then secure unit with sheet-metal screws. For other wall surfaces, provide fiber plugs or expansion shields for use with sheet-metal screws, or provide 1/8" (3mm) toggle bolts or expansion bolts.