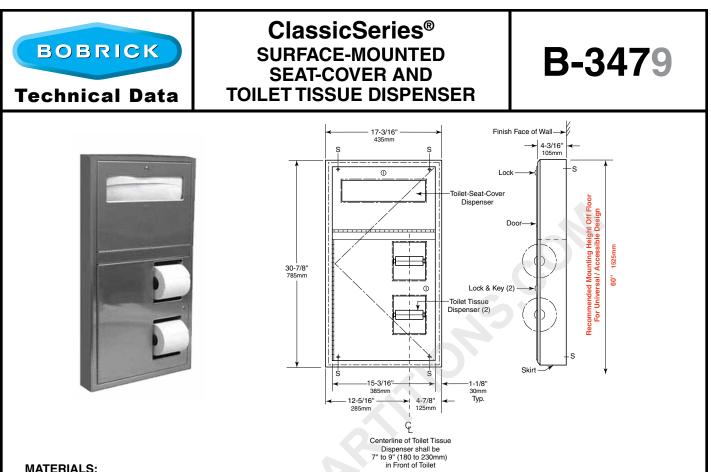

## MATERIALS:

Skirt — 18-8, Type-304, heavy-gauge stainless steel. Exposed surfaces have satin finish.

Flange — 18-8, Type-304, 22-gauge (0.8mm) stainless steel with satin finish. Drawn and beveled, one-piece, seamless construction.

- 18-8, Type-304, 18-gauge (1.2mm) stainless steel with satin finish. One-piece, seamless construction. Secured to unit Doors with a full-length stainless steel piano-hinge. Equipped with two tumbler locks keyed like other Bobrick washroom accessories.

Toilet Tissue Dispensers (2) — .100" (2.5mm) thick ABS. Equipped with two theft-resistant, heavy-duty, one-piece, molded ABS spindles.

## **OPERATION:**

Toilet-seat-cover dispenser holds 500 single- or half-fold paper covers. Doors unlock with key provided and swing open for filling. Spindles may be removed from unit only when door is open. Unit holds two standard-core toilet tissue rolls up to 5-1/4" (135mm) diameter (1800 sheets).

## INSTALLATION:

Mount unit on wall with four #8 x 1-1/4" (4.2 x 32mm) sheet-metal screws (not furnished) at points indicated by an S. For plaster or dry wall construction, provide concealed backing to comply with local building codes, then secure unit with screws. For other wall surfaces, provide fiber plugs or expansion shields for use with screws, or provide 1/8" (3mm) toggle bolts or expansion bolts.