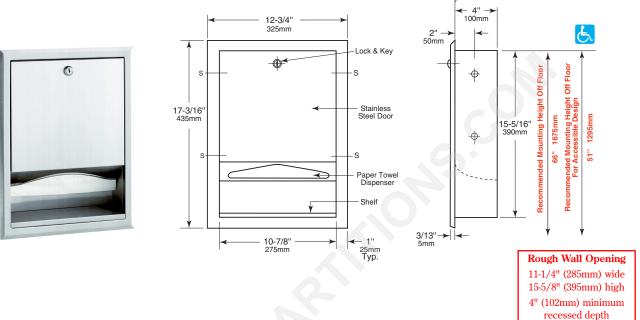

# RECESSED PAPER TOWEL DISPENSER

Finish Face of Wall -

**B-359** 

### INSTALLATION

Provide framed rough wall opening 11-1/4" wide x 15-5/8" high ( $285 \times 395$ mm). Minimum recessed depth required to finish face of wall is 4" (102mm). Allow clearance for construction features that may protrude into rough wall opening from opposite wall. Coordinate with mechanical engineer to avoid pipes, vents, and conduits in wall. Mount unit in wall opening with shims between framing and cabinet at all points indicated by an S, then secure unit with  $8 \times 1-1/4$ " (32mm) sheet-metal screws (not furnished by manufacturer).