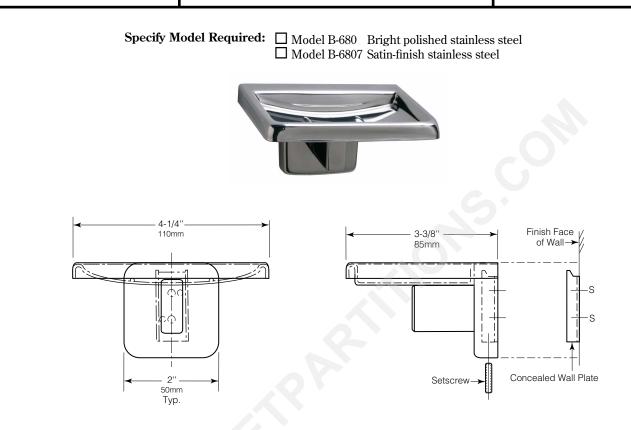

## MATERIALS:

**Flange and Support Arm** — 18-8, type-304, 22-gauge (0.8mm) stainless steel. Concealed, 16-gauge (1.6mm) stainless steel mounting bracket. All-welded construction. Secured to wall plate with a stainless steel setscrew.

Concealed Wall Plate - 18-8, type-304, 16-gauge (1.6mm) stainless steel.

**Soap Dish** — 18-8, type-304, 22-gauge (0.8mm) stainless steel. Drawn, one-piece, seamless construction. Welded to the support arm. Two drain holes and two ridges to support bar of soap.

## INSTALLATION:

To remove concealed wall plate from back of flange and mounting bracket, loosen setscrew. Mount wall plate so prongs are at top; secure with two sheet-metal screws, furnished by manufacturer, at points indicated by an *S*. Engage flange onto prongs of wall plate, then secure into position by tightening setscrew at bottom.

For plaster or dry wall construction, provide concealed backing to comply with local building codes, then secure unit with sheet-metal screws furnished. For other wall surfaces, provide fiber plugs or expansion shields for use with sheet-metal screws furnished, or provide 1/8" (3mm) toggle bolts or expansion bolts.