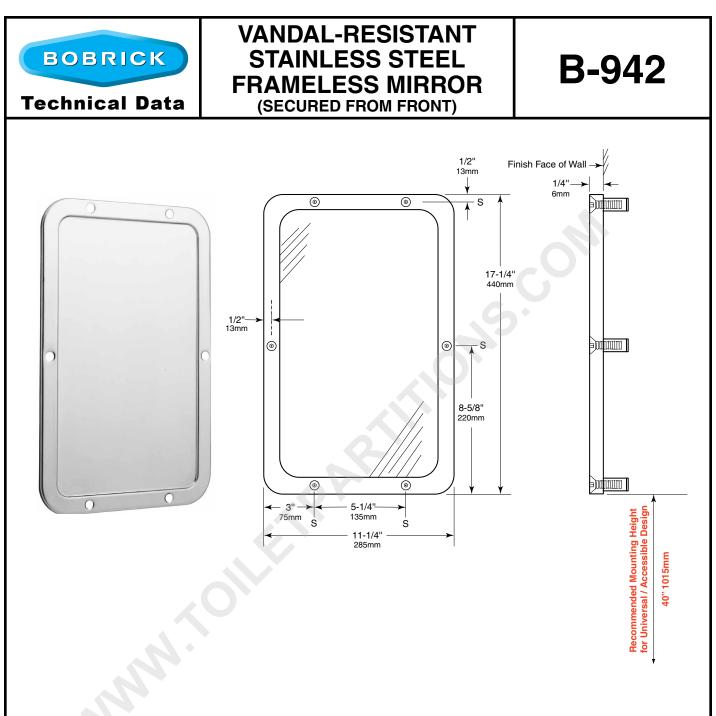

## MATERIALS:

**Mirror & Integral Frame** — Type-430, 18-gauge (1.2mm) stainless steel with bright polished finish. Mirror has 1/4" (6mm) return.

## **INSTALLATION:**

Secure unit to wall at all points indicated by an *S*. Unit has countersunk screw holes and is furnished with six  $1/4-20 \times 1''$  (6 x 25mm), tamper-resistant, flat-head, hex-socket, stainless steel machine screws and a security hex key for installation. Expansion shields are not furnished by manufacturer.

## SPECIFICATION:

Frameless mirror shall be type-430, 18-gauge (1.2mm) stainless steel with bright polished finish. Mirror shall have 1/4" (6mm) return. Mirror shall be furnished with tamper-resistant mounting screws.