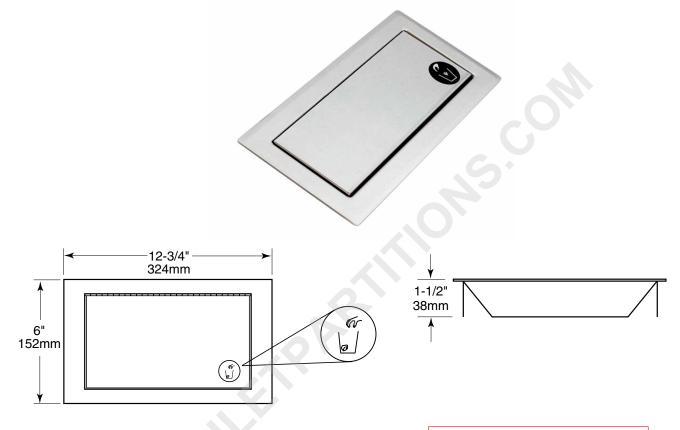

# COUNTERTOP WASTE DOOR

CT-2

### **OVERALL DIMENSIONS:**

6" H x 12-3/4" W (152 x 324mm)

### **MOUNTING:**

Check with mechanical engineer for plans for counter-mounting.

 ${\it Countertop\ Waste\ Door\ shall\ be\ Model\ CT-2\ of\ Gamco\ Commercial\ Restroom\ Accessories,\ One\ Gamco\ Place,\ Durant,\ OK,\ 74701-1910}$