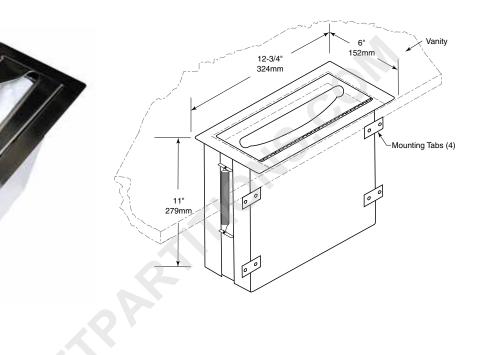

#### **OVERALL DIMENSIONS:**

12-3/4" W x 11" H x 6" D (324 x 279 x 152mm)

#### INSTALLATION:

Position unit into appropriate counter top cutout (by others). Installer to bend mounting tabs. Secure mounting straps with mounting screws. (not supplied).