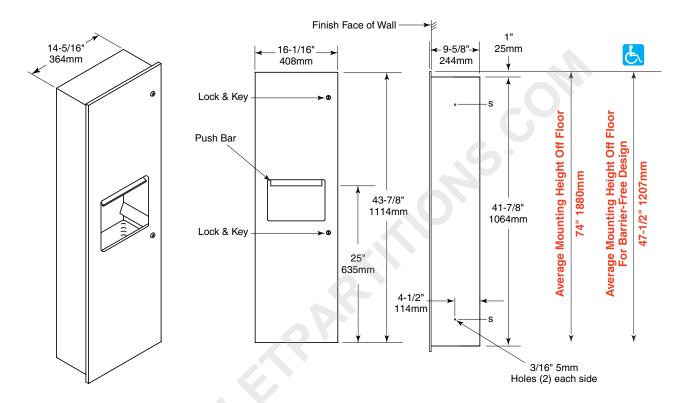

# RECESSED COVERALL ROLL TOWEL DISPENSER AND WASTE RECEPTACLE

**PUSH BAR ROLL TOWEL DISPENSER** 

**TW-12RP** 

Date:

Project Name:

Rough Wall Opening 14-5/8" (371mm) Wide 42-3/8" (1073mm) High 9" (229mm) minimum recessed depth

#### **OVERALL DIMENSIONS:**

16-1/16" W x 43-7/8" H x 9-5/8" D (408 x 1114 x 244mm)