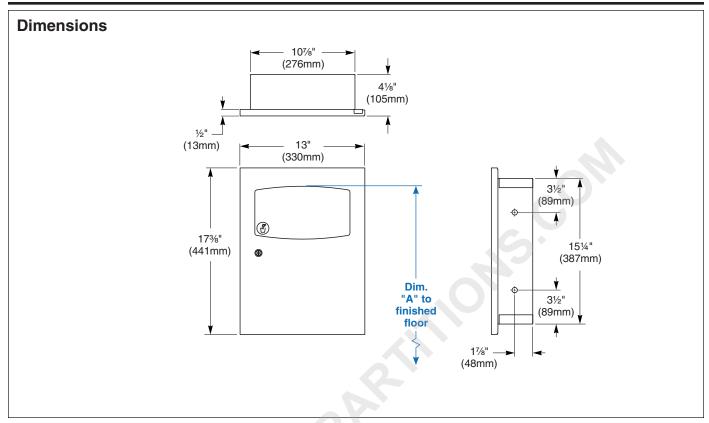

#### Installation

Verify all rough-in dimensions prior to installation. Recessed unit requires rough wall opening 11%"W x 15%"H x 4"D (Semi-recessed unit only 2%" deep). Secure to framing with mounting screws (included) at holes provided. Shim at screw points as required.

Overall dimensions: 13"W x 17%"H x 41%"D.

| Dim. "A" Key Surface:                                  | For Dim. "A"                                            | Top of Rough Wall Opening | Bottom of Rough Wall Opening |
|--------------------------------------------------------|---------------------------------------------------------|---------------------------|------------------------------|
| Top of Door (5½" Door<br>Opening) to Finished<br>Floor | 48" (1219mm)                                            | 49" (1245mm)              | 33¼" (845mm)                 |
|                                                        | 45" (1143mm)                                            | 46" (1168mm)              | 30¼" (768mm)                 |
|                                                        | 42" (1067mm)                                            | 43" (1092mm)              | 27¼" (692mm)                 |
|                                                        | 36" (914mm)                                             | 37" (940mm)               | 21¼" (540mm)                 |
|                                                        | 33" (838mm)                                             | 34" (864mm)               | 18¼" (464mm)                 |
| Rough wall opening:                                    |                                                         |                           |                              |
| Surface Mount:                                         | No rough opening, see overall dimensions                |                           |                              |
| Recessed:                                              | 11%" (289mm) Wide x 15¾" (400mm) High x 4" (102mm) Deep |                           |                              |
| Semi-Recessed:                                         | 11%" (289mm) Wide x 15¾" (400mm) High x 2" (51mm) Deep  |                           |                              |