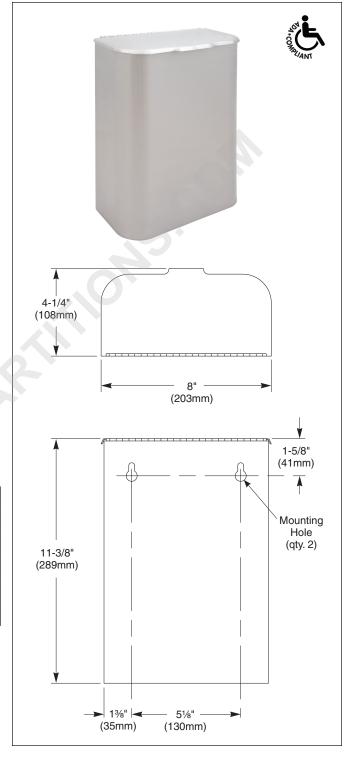

#### **Product Materials**

**COVER:** 22 gauge stainless steel with exposed surfaces in architectural satin finish. Heavy-duty stainless steel piano hinge.

**CONTAINER:** 22 gauge stainless steel with exposed surfaces in architectural satin finish. All welded construction with rounded front corners.

#### Installation

Verify all rough-in dimensions prior to installation. Secure to wall or partition with mounting screws (not included) at holes provided.

## **Guide Specification**

Surface-mounted napkin disposal shall be fabricated of 22 gauge stainless steel with exposed surfaces in satin finish. Top attached by piano hinge.

Overall dimensions: 8"W x 11-3/8"H x 4-1/4"D.

No rough opening, see overall dimensions

Orders composed of products indicated as **Bradex** will be available to ship in three days after receipt of order at the factory. There is no pricing penalty for this service from Bradley.