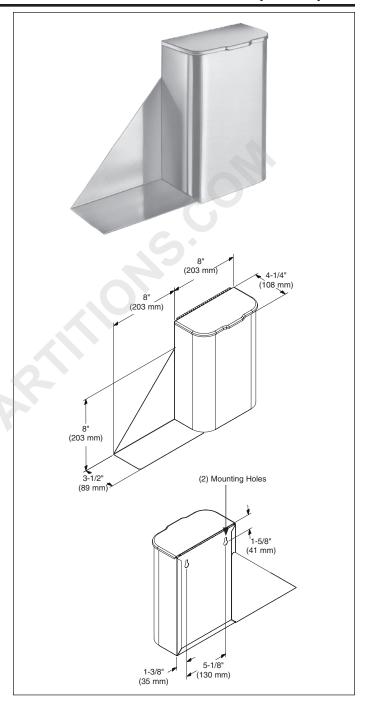

#### Installation

Verify all rough-in dimensions prior to installation. Secure to wall or partition with mounting screws (included) at holes provided.

## **Guide Specification**

Surface mounted napkin disposal with shelf shall be fabricated of 22 gauge stainless steel with exposed surfaces in satin finish. Top attached by piano hinge.

Overall dimensions: 15-3/4"W x 11-3/8"H x 4-1/4"D.