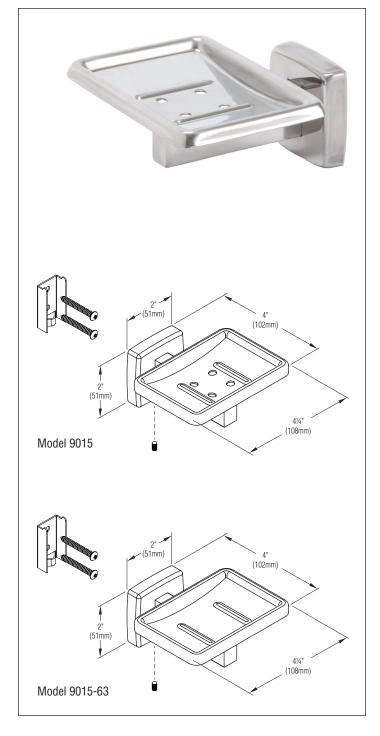

## **Product Materials**

**SOAP DISH:** Heavy gauge no. 8 bright polished stainless steel. Model 9015 has four holes in bottom of tray to permit water drainage.

## Installation

Verify all rough-in dimensions prior to installation. Secure mounting bracket to wall with screws (included) at holes provided. With escutcheon set screw on the bottom, align top end of escutcheon interior to top of wall bracket. Pivot escutcheon plate down into position and tighten concealed set screw to lock unit in place.

## **Guide Specification**

Surface-mounted accessory shall be fabricated of heavy gauge No. 8 bright polished stainless steel.

Overall dimensions: 41/4"W x 2"H x 4"D.

Orders composed of products indicated as **Bradex**® will be available to ship in three days after receipt of order at the factory. There is no pricing penalty for this service from Bradley.