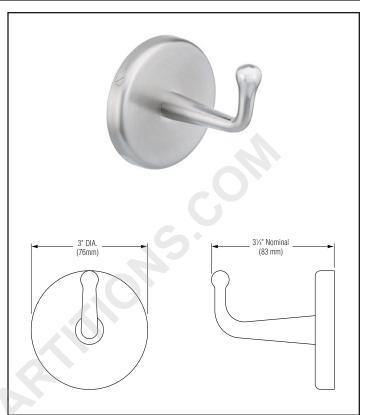

## **Product Materials**

**ROBE HOOK:** forged brass with bright chrome finish. **CONCEALED MOUNTING PLATE:** 12 gauge plated steel in bright chrome finish.

## Installation

Verify all rough-in dimensions prior to installation. Secure separate mounting plate to wall with mounting screws (included) at holes provided. Attach robe hook and secure with set screws.