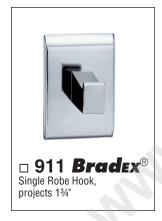

Chrome-Plated

Surface-Mounted

## **Product Materials**

**UNITS:** forged or cast brass, nickel-plated with highly polished chrome

**ESCUTCHEONS:** 25/8"W x 13/4"H, where applicable, unless otherwise indicated.

Installation

Verify all rough-in dimensions prior to installation. Secure tenon plate to wall with mounting screws (included) at holes provided. Snap escutcheon over tenon plate.

## **Guide Specification**

Surface-mounted accessory shall be fabricated of chrome-plated brass.













Orders composed of products indicated as Bradex® will be available to ship in three days after receipt of order at the factory. There is no pricing penalty for this service from Bradley.

Page 1 of 1 This information is subject to change without notice. Bradley\_ChromePlatedBrassAccessories