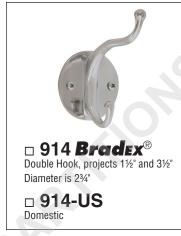

Chrome-Plated

Surface-Mounted

## **Product Materials**

**UNITS:** forged or cast brass, nickel-plated with highly polished chrome

**ESCUTCHEONS:** 25/8"W x 13/4"H, where applicable, unless otherwise indicated.

Installation

Verify all rough-in dimensions prior to installation. Secure tenon plate to wall with mounting screws (included) at holes provided. Snap escutcheon over tenon plate.

## **Guide Specification**

Surface-mounted accessory shall be fabricated of chrome-plated brass.













Orders composed of products indicated as Bradex® will be available to ship in three days after receipt of order at the factory. There is no pricing penalty for this service from Bradley.

Page 1 of 1 This information is subject to change without notice. Bradley\_ChromePlatedBrassAccessories