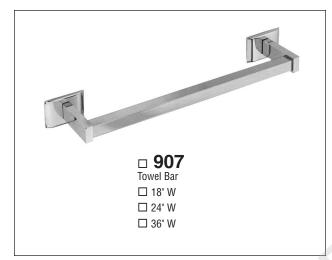

Chrome-Plated

Surface-Mounted

## **Product Materials**

**UNITS:** forged or cast brass, nickel-plated with highly polished chrome

**ESCUTCHEONS:** 25/8"W x 13/4"H, where applicable, unless otherwise indicated.

Installation

Verify all rough-in dimensions prior to installation. Secure tenon plate to wall with mounting screws (included) at holes provided. Snap escutcheon over tenon plate.

## **Guide Specification**

Surface-mounted accessory shall be fabricated of chrome-plated brass.













Orders composed of products indicated as Bradex® will be available to ship in three days after receipt of order at the factory. There is no pricing penalty for this service from Bradley.

Page 1 of 1 This information is subject to change without notice. Bradley\_ChromePlatedBrassAccessories