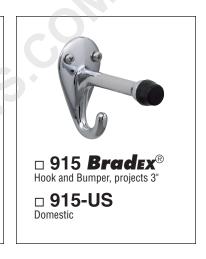

Chrome-Plated

Surface-Mounted

## **Product Materials**

**UNITS:** forged or cast brass, nickel-plated with highly polished chrome

**ESCUTCHEONS:** 25/8"W x 13/4"H, where applicable, unless otherwise indicated.

Installation

Verify all rough-in dimensions prior to installation. Secure tenon plate to wall with mounting screws (included) at holes provided. Snap escutcheon over tenon plate.

## **Guide Specification**

Surface-mounted accessory shall be fabricated of chrome-plated brass.













Orders composed of products indicated as Bradex® will be available to ship in three days after receipt of order at the factory. There is no pricing penalty for this service from Bradley.

Page 1 of 1 This information is subject to change without notice. Bradley\_ChromePlatedBrassAccessories