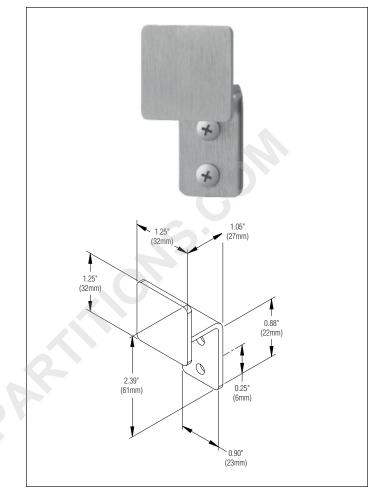

## Installation

Verify all rough-in dimensions prior to installation. Secure to wall with mounting screws (included) at holes provided.