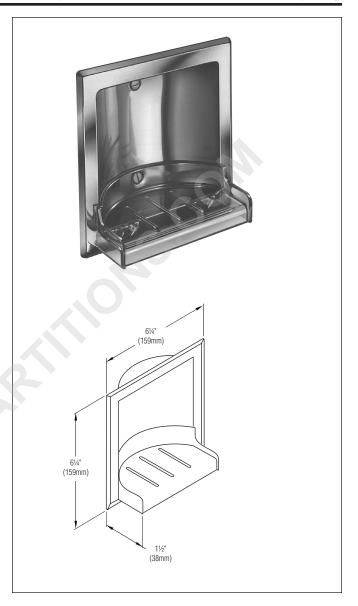

Stainless Steel

Model 9352 – Bright Polish (Model 9362 comes with Towel Bar)

Model 9353 – Satin Stainless Steel (Model 9363 comes with Towel Bar)

### **Product Materials**

**HOUSING:** stainless steel. **SOAP TRAY:** heavy clear plastic.

## **Operation**

Soap tray is removable for cleaning.

#### Installation

Verify all rough-in dimensions prior to installation. Requires rough wall opening 51/4"W x 51/4"H x 2"D. Secure to framing with screws (included) at holes provided.

# **Guide Specification**

Recess-mounted soap dish shall be stainless steel with removable soap tray. Overall dimensions: 6¼"W x 6¼"H x 2"D.