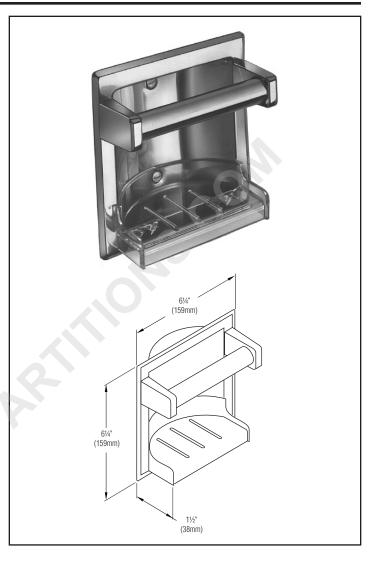

Recess-Mounted

Stainless Steel

Model 9362 – Bright Polish (Model 9352 comes without Towel Bar)

Model 9363 – Satin Stainless Steel (Model 9353 comes without Towel Bar)

## **Operation**

Soap tray is removable for cleaning.

## **Guide Specification**

Recessed soap dish shall be stainless steel with removable soap tray.

Overall dimensions: 61/4"W x 61/4"H x 2"D.

WARNING: Towel bar is not to be used as a grab bar.