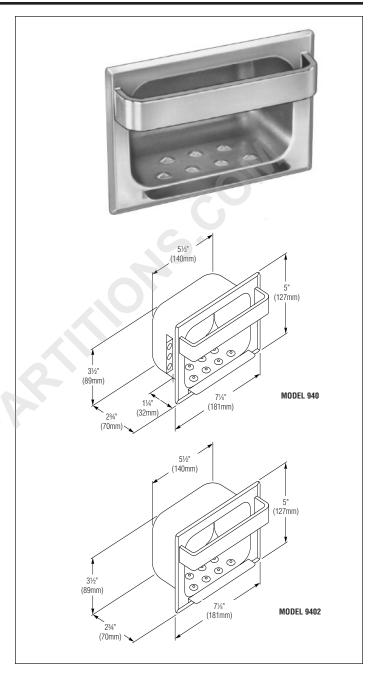

Recessed

Stainless Steel

Model 940 – with Mortar Lugs

Model 9402 – with Wall Clamp

## Installation

Verify all rough-in dimensions prior to installation. Requires rough wall opening 61/4"W x 41/4"H x 23/4"D. Model 940 has mortar lugs for anchoring in cement. Model 9402 has recessed wall clamp.

## **Guide Specification**

Recessed soap dish shall be fabricated of 20 gauge stainless steel of drawn seamless construction and satin finish.

Overall dimensions: 71/8"W x 5"H x 23/4"D.

WARNING: Towel bar is not to be used as a grab bar.