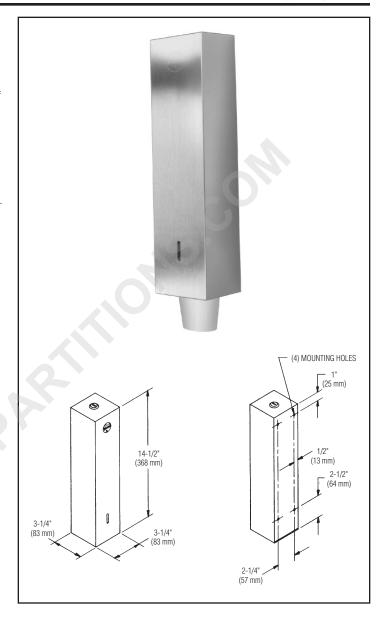

#### Installation

Verify all rough-in dimensions prior to installation. Secure to wall with mounting screws (not included) at holes provided.

# **Guide Specification**

Surface-mounted paper cup dispenser shall be fabricated of 22 gauge satin finish stainless steel. Dispenser holds 150 3-oz. cups.

Overall dimensions: 31/4"W x 141/2"H x 31/4"D.