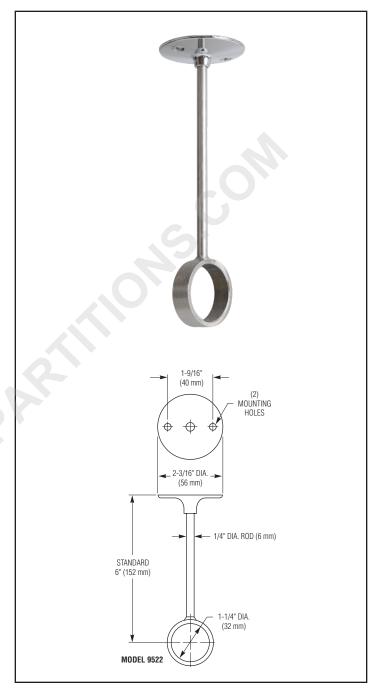

For 1-1/4" O.D. Rod

## **Product Materials**

**CEILING BRACKET:** bright polished chrome plated brass, 2-3/16" dia. with 2 hole mounting. Support rod is threaded in place.

SUPPORT ROD: 1/4" dia. satin stainless steel rod.

**ROD COLLAR:** satin stainless steel. Support rod and collar are one-piece construction.

Ceiling support required every 72" for Shower Rod Model 9531 and 9539. Must specify distance from the ceiling to determine support rod length.