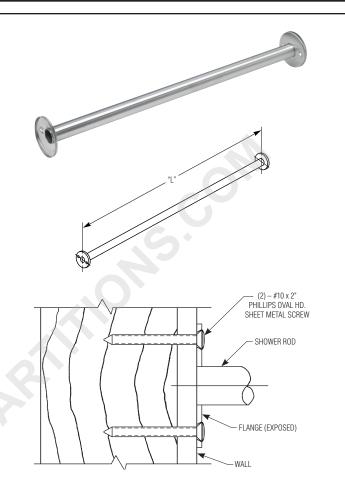

## **Product Materials**

**FLANGES:** 22 gauge stainless steel. One-piece drawn construction with exposed surfaces in architectural satin finish.

**TUBING:** 18 gauge stainless steel, seamless construction with exposed surfaces in architectural satin finish.

## Installation

Verify all rough-in dimensions prior to installation. To properly engage rod in support flanges, rod length must be no less than approximately ¼" shorter than wall opening. Secure one flange to wall with mounting screws (included) at holes provided. Align mounting holes vertically. Slip opposite flange over rod and secure to opposite wall with rod in place.