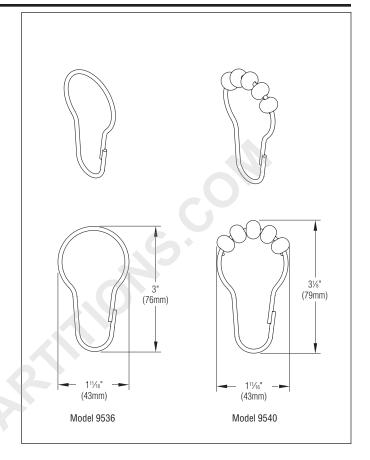

Model 9536 – Shower Curtain Hook Bradex®

Model 9540 – Shower Curtain Hook with Rollers **Bradex**®

## **Product Materials**

**Model 9536 Shower Curtain Hook:** stainless steel spring wire with snap fastener. Can be used with 1" and 11/4" diameter curtain rods.

**Model 9540 Shower Curtain Hook with Rollers:** stainless steel wire with snap fastener. Rollers are brass with nickel plating. Five rollers per hook. Can be used with 1" and  $1\frac{1}{4}$ " diameter curtain rods.