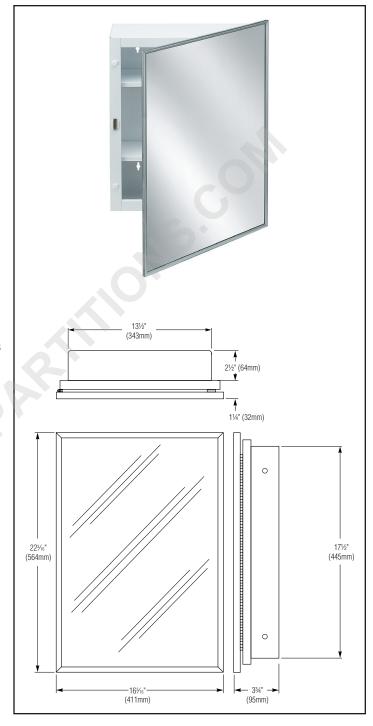

## **Product Materials**

**CABINET:** sturdy one-piece, white injection-molded polystyrene.

**DOOR:** heavy-duty steel, finished with rust resistant, baked-on enamel to match cabinet, equipped with full-length piano hinge, protective door bumpers and magnetic catch.

**MIRROR:** No. 1 quality, distortion-free, 2mm thick float glass, with full-surround stainless steel frame and tab closure. One year warranty.

SHELVES: (2) polystyrene.

## Operation

Cabinet is reversible for left or right hand door swing. Shelves are removable and adjustable.

## Installation

Verify all rough-in dimensions prior to installation. Cabinet requires rough wall opening of 14"W x 18"H x 3"D. Secured to framing with mounting screws (included) through holes provided.