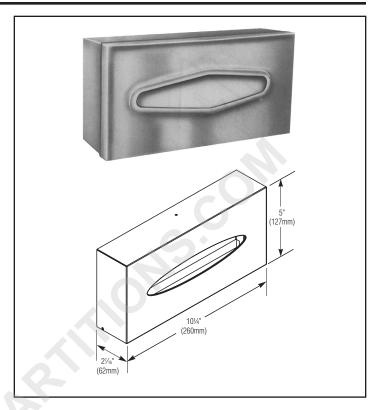

# **Guide Specification**

Surface-mounted facial tissue dispenser fabricated of 22 gauge stainless steel in satin finish. Holds standard 100-tissue pack.

Overall dimensions: 101/4"W x 5"H x 21/16"D.