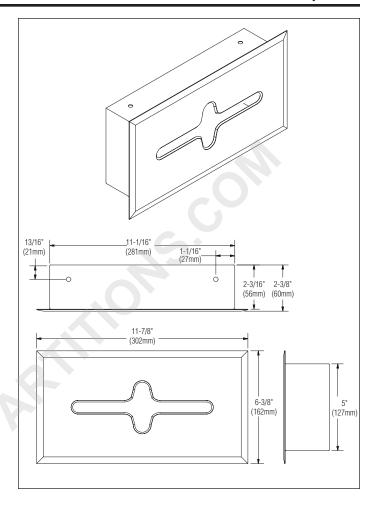

#### Installation

Verify all rough-in dimensions prior to installation. Requires rough wall opening 11-5/16"W x 5-1/4"H x 2-7/16"D. Secure to framing with mounting screws (included) at holes provided. Shim at screw points as required.

Overall dimensions: 11-7/8"W x 6-3/8"H x 2-3/8"D.