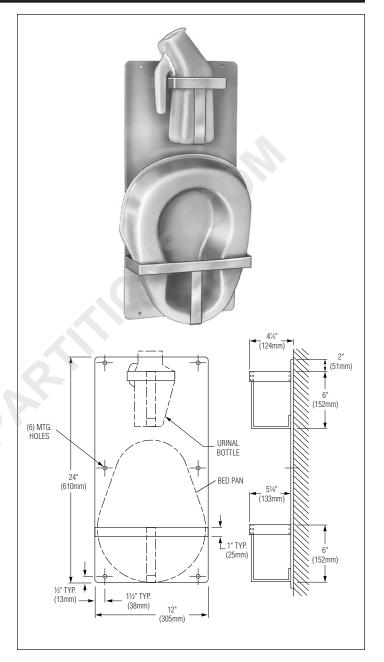

## Operation

Unit holds (1) conventional size bed pan and (1) urinal bottle. Accessories not included.

## Installation

Verify all rough-in dimensions prior to installation. Secure to wall with mounting screws (included) at holes provided.

## **Guide Specification**

Surface-mounted Bed Pan/Urinal Storage Holder shall be fabricated of stainless steel with exposed surfaces in satin finish.

Overall dimensions: 12"W x 24"H. Projects 51/4" from finished wall.