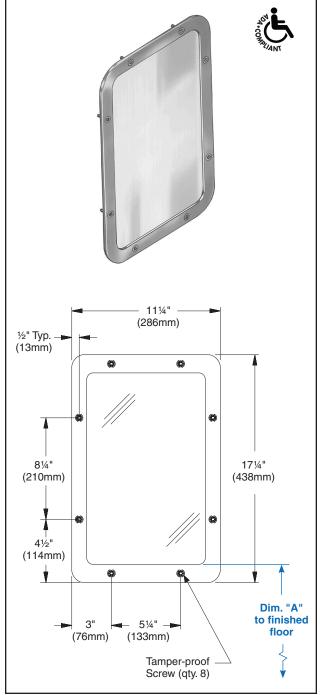

#### Installation

Verify all rough-in dimensions prior to installation. Unit supplied with  $\frac{1}{4}$ " - 20 x  $\frac{1}{2}$ " T27 torx head machine screws for installation to wall anchors (not included).

## **Guide Specification**

Security mirror with integral frame shall be fabricated of 20 gauge stainless steel, with #8 architectural finish die formed from a single sheet. Frame has countersunk holes for mounting and is furnished with  $\frac{1}{4}$ "-20 x  $\frac{1}{2}$ " long torx-head machine screws, for installation to wall anchors (not included).

Overall dimensions: 1114"W x 1714"H x 14"D.

# **ADA** Compliant

Consult local and national accessibility codes for proper installation guidelines.

Conformity and compliance to local and national codes is the responsibility of the

| Dim. "A" Key Surface:                                                  | For Dim. "A"                                  | Top of Unit   | Bottom of Unit |
|------------------------------------------------------------------------|-----------------------------------------------|---------------|----------------|
| Mirror's bottom edge of<br>the reflective surface to<br>finished floor | 40" (1016mm)                                  | 56¼" (1429mm) | 39" (991mm)    |
|                                                                        | 37" (940mm)                                   | 53¼" (1353mm) | 36" (914mm)    |
|                                                                        | 34" (864mm)                                   | 50¼" (1276mm) | 33" (838mm)    |
| Rough wall opening:                                                    |                                               |               |                |
| Surface Mount:                                                         | No rough wall opening, see overall dimensions |               |                |