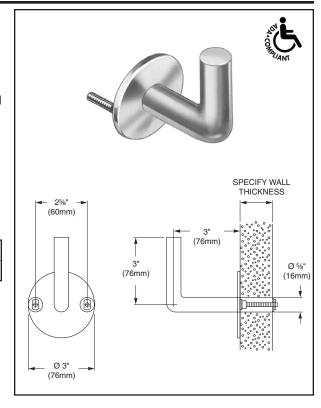

### **Product Materials**

**TISSUE HOLDER:** 18 gauge seamless 1" diameter stainless steel tubing in architectural satin finish. Stainless steel end cap is welded and ground smooth to a matching architectural satin finish.

FLANGE: 11 gauge stainless steel in architectural satin finish, welded to tubing. Back of flange has welded anchor nuts to receive threaded studs (provided).

WARNING Unit can be used as a suicide device and is not recommended for penal institution or mental health applications.

## **Standard Selections**

| WALL THICKNESS (must specify) |
|-------------------------------|
| Specify Thickness:            |