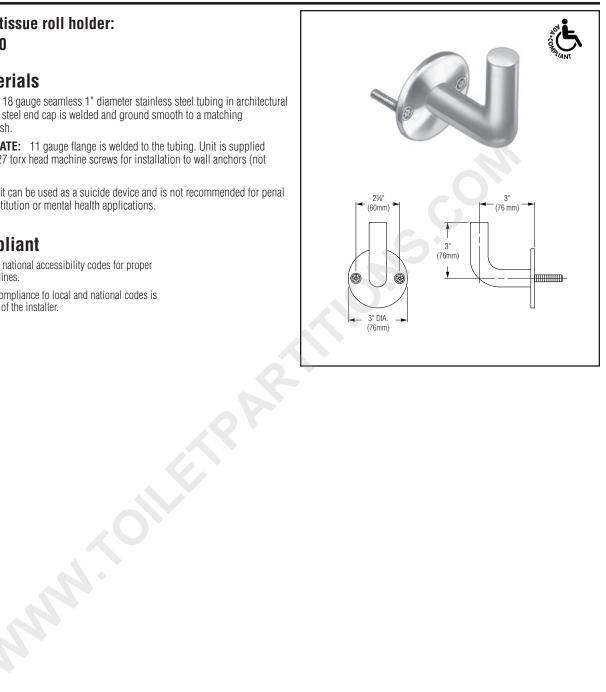

## Product Materials

**TISSUE HOLDER:** 18 gauge seamless 1" diameter stainless steel tubing in architectural satin finish. Stainless steel end cap is welded and ground smooth to a matching architectural satin finish.

WALL ANCHOR PLATE: 11 gauge flange is welded to the tubing. Unit is supplied with 1/4" - 20 x 11/2" T27 torx head machine screws for installation to wall anchors (not included).

WARNING: Unit can be used as a suicide device and is not recommended for penal institution or mental health applications.