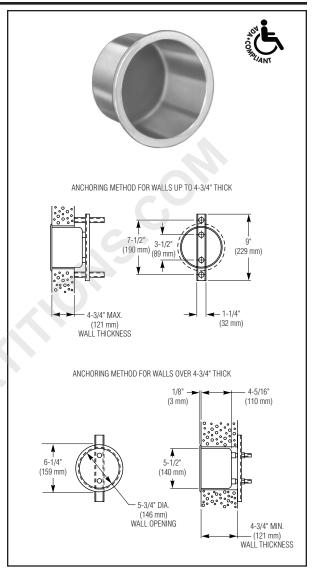

## **Product Materials**

**TISSUE HOLDER:** 16 gauge stainless steel with exposed surfaces in architectural satin finish. Unit is drawn one piece seamless construction. Rim of holder is beveled to insure tight fit to wall surface. Back of holder has welded anchor nuts to receive threaded studs (provided).

**BACK PLATE:** 11 gauge die-formed galvanized steel, reversible for shallow or deep wall installation.

#### WALL THICKNESS (must specify)

☐ Specify Thickness: