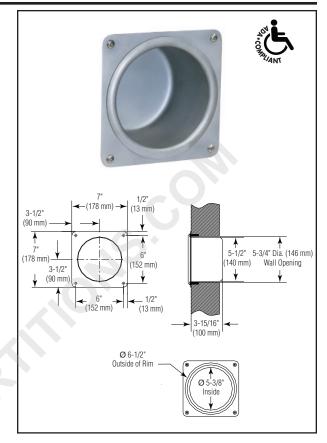

## Capacity

One standard roll of toilet tissue up to 5-3/8" diameter.

#### Installation

Verify all rough-in dimensions prior to installation. Requires circular rough wall opening 5-3/4" diameter x 4-1/4"D. Unit supplied with  $\frac{1}{4}$ " - 20 x 1" T27 torx head machine screws for installation to wall anchors (not included).

Overall dimensions: 7"W x 7"H x 4-1/2"D.