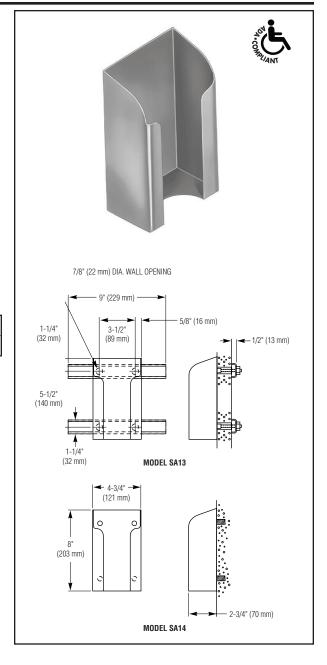

# Security toilet tissue holder: Model SA13 – Chase Mounted

☐ Model SA14 – Front Mounted

 $\square$  Model SA15 – Partition Mounted

**MODEL SA13 MOUNTING:** Back of holder has welded anchor nuts to receive threaded studs (provided). Back plate of 11 gauge die-formed galvanized steel.

**MODEL SA14 MOUNTING:** Unit supplied with  $\frac{1}{4}$ " - 20 x 1" T27 torx head machine screws for installation to wall anchors (not included).