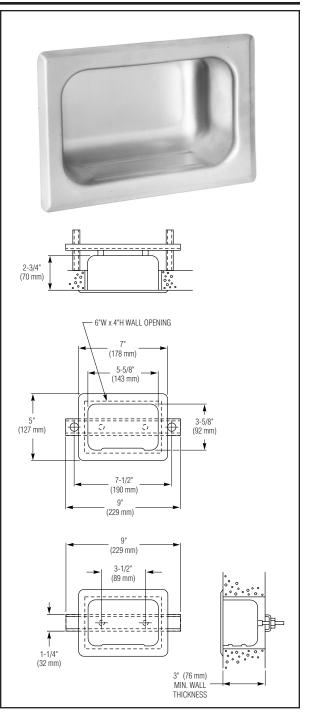

## **Product Materials**

**SOAP DISH:** 18 gauge stainless steel with exposed surfaces in architectural satin finish. Unit is drawn one-piece seamless construction. Rim of soap dish is beveled to insure tight fit to wall surface.

**MOUNTING:** Back of soap dish has welded anchor nuts to receive threaded studs (provided). Back plate of 11 gauge die-formed galvanized steel, reversible for shallow or deep wall installation.