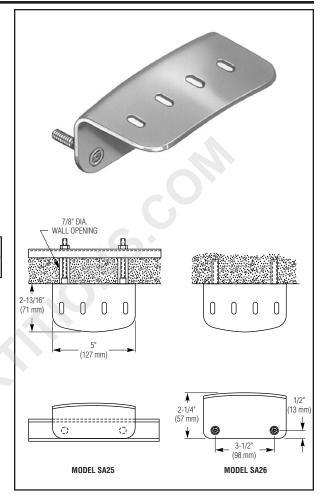

## Security toothbrush holder:

☐ Model SA25 – Chase Mounted

☐ Model SA26 – Front Mounted

## **Product Materials**

**TOOTHBRUSH HOLDER:** 7 gauge stainless steel with exposed surfaces in architectural satin finish. Formed from single piece of stainless steel. Holds 4 toothbrushes.

**MODEL SA25 MOUNTING:** Security Toothbrush Holder has welded anchor nuts to receive ¼" - 20 studs (provided). Nuts and washers included with unit.

**MODEL SA26 MOUNTING:** Security Toothbrush Holder is supplied with  $\frac{1}{4}$ " - 20 x  $\frac{1}{2}$ " T27 torx head machine screws for installation to wall anchors (not included).