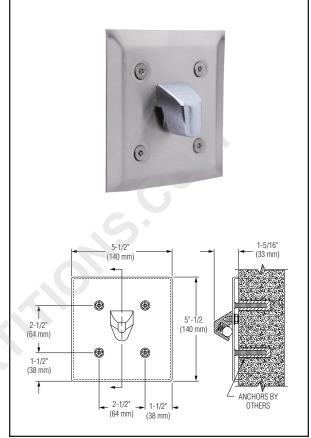

## Security towel hook: Model SA31 – Front Mounted **Bradex**®

## **Product Materials**

**BACKPLATE:** 14 gauge stainless steel with exposed surfaces in architectural satin finish. One piece formed and ground smooth.

**SAFETY HOOK:** bright, chrome plated brass housing with stainless steel ball and spring. Friction mechanism allows holder to clasp towels, clothing, etc., but releases when excessive force is applied.

## Installation

Verify all rough-in dimensions prior to installation. Unit supplied with  $\frac{1}{4}$ " - 20 x  $\frac{1}{2}$ " T27 torx head machine screws for installation to wall anchors (not included).