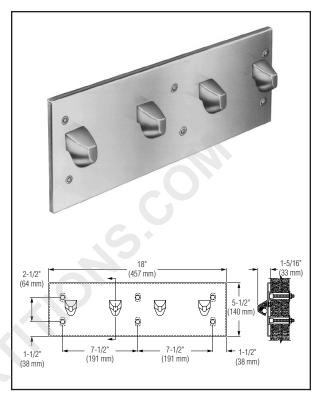

#### Installation

Verify all rough-in dimensions prior to installation. Backplate has welded anchor nuts to receive 1/4" -20 studs, nuts and washers. (Included with unit.) Six %" dia. holes are required in wall at locations shown.