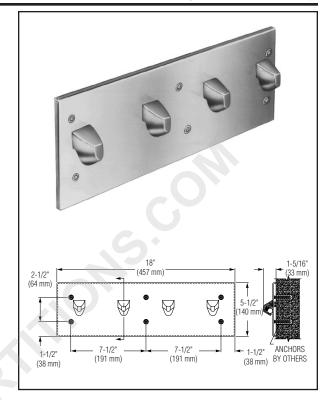

## Installation

Verify all rough-in dimensions prior to installation. Unit supplied with  $\frac{1}{4}$ " - 20 x  $\frac{1}{2}$ " T27 torx head machine screws for installation to wall anchors (not included).